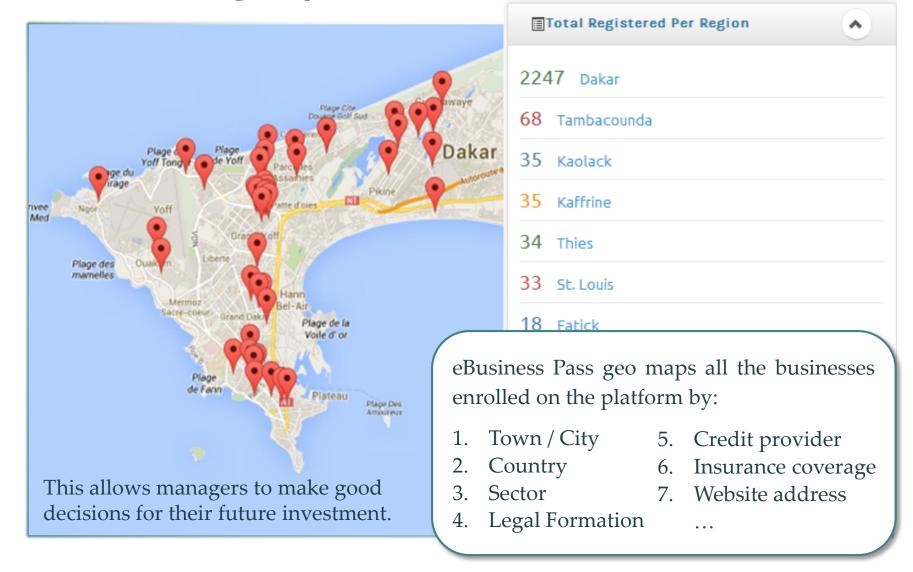

ally MSMEs) with their business partners (eg. Banks) and clients on real time.

### Ranking

It shall also allow businesses to be ranked by both clients and partners, which reflects on the number of eBusiness Pass Shields they can get.

#### & Trust

The key feature of the product is that it creates trust between a business and their partners / clients by providing multiple verifiable information about the business such as GPS location, address, ownership, sector, turnover, etc.

### The eBusiness Pass Dashboard



# **Detailed Infographics**



1287 < 500 000

914 500 000 — 750 000



200 MICROCRED

177 PAMECAS

The data collected offers access to a varied breakdown of the market. Each category has been customized according to country-specific business requirements.

## Geo Infographics



## Geolocation map



# Illustration: Communications services



# Illustration: Building Materials & Hardware store