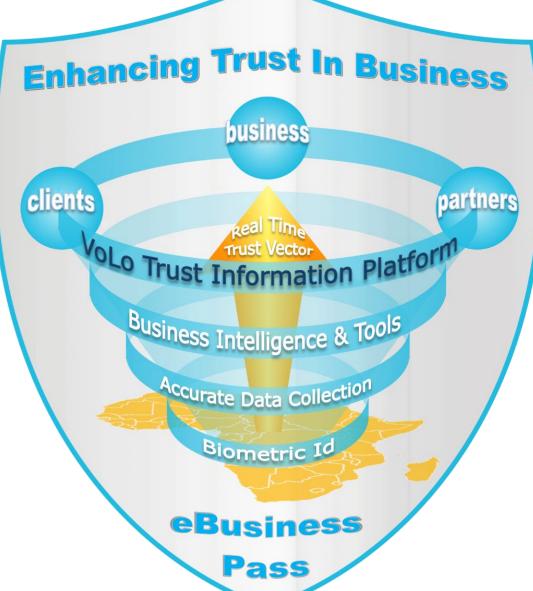

to be ranked by both clients and partners, which reflects on the number of eBusiness Pass Shields they can get.

#### & Trust

The key feature of the product is that it creates trust between a business and their partners / clients by providing multiple verifiable information about the business such as GPS location, address, ownership, sector, turnover, etc.

### The eBusiness Pass Dashboard



# **Detailed Infographics**



1287 < 500 000

914 500 000 — 750 000



200 MICROCRED

177 PAMECAS

The data collected offers access to a varied breakdown of the market. Each category has been customized according to country-specific business requirements.

## Geo Infographics



## Geolocation map



# Illustration: Communications services



# Illustration: Building Materials & Hardware store