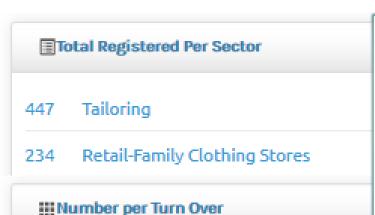

# **Detailed Infographics**

1287 < 500 000

914 500 000 — 750 000

200 MICROCRED

177 PAMECAS

The data collected offers access to a varied breakdown of the market. Each category has been customized according to country-specific business requirements.