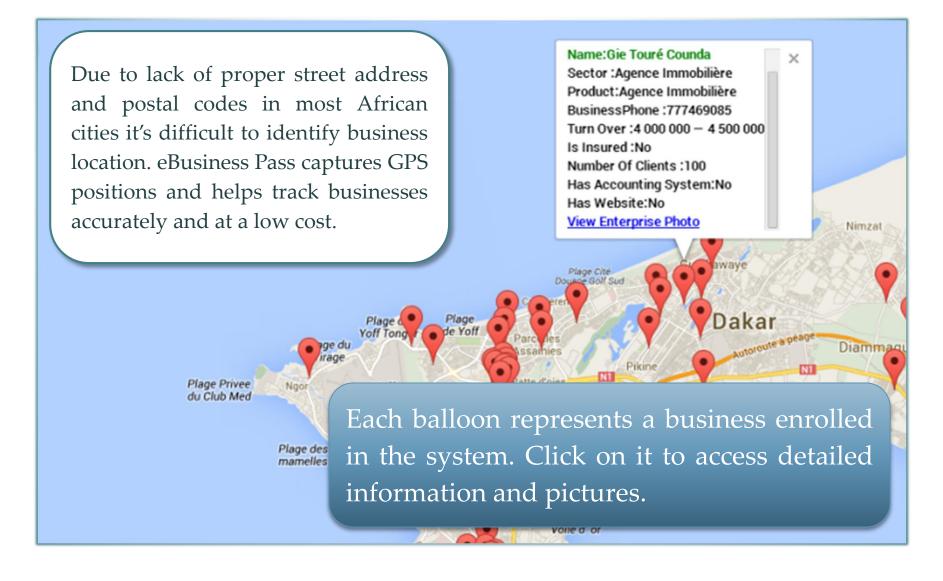

business partners (eg. Banks) and clients on real time.

### Ranking

It shall also allow businesses to be ranked by both clients and partners, which reflects on the number of eBusiness Pass Shields they can get.

#### & Trust

The key feature of the product is that it creates trust between a business and their partners / clients by providing multiple verifiable information about the business such as GPS location, address, ownership, sector, turnover, etc.

### The eBusiness Pass Dashboard



# **Detailed Infographics**



1287 < 500 000

914 500 000 — 750 000



200 MICROCRED

177 PAMECAS

The data collected offers access to a varied breakdown of the market. Each category has been customized according to country-specific business requirements.

## Geo Infographics



## Geolocation map



# Illustration: Communications services



# Illustration: Building Materials & Hardware store