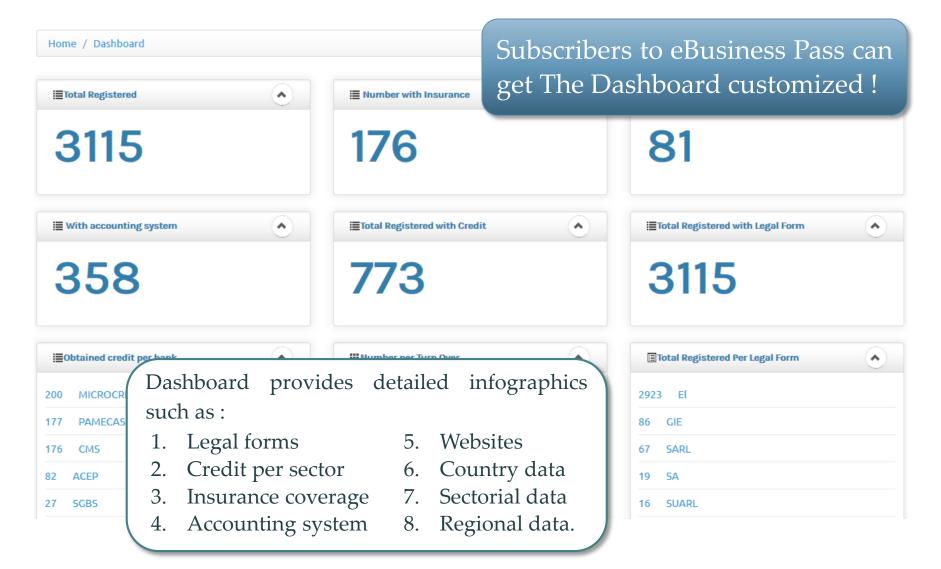

to increase accuracy of data entry

### The eBusiness Pass

### **Business Intelligence**

eBusiness Pass is a business intelligence and operations platform that allows companies to access multiple opportunities for growth.

#### Real Time

eBusiness Pass links businesses (especially MSMEs) with their business partners (eg. Banks) and clients on real time.

### Ranking

It shall also allow businesses to be ranked by both clients and partners, which reflects on the number of eBusiness Pass Shields they can get.

#### & Trust

The key feature of the product is that it creates trust between a business and their partners / clients by providing multiple verifiable information about the business such as GPS location, address, ownership, sector, turnover, etc.

### The eBusiness Pass Dashboard



# **Detailed Infographics**



1287 < 500 000

914 500 000 — 750 000



200 MICROCRED

177 PAMECAS

The data collected offers access to a varied breakdown of the market. Each category has been customized according to country-specific business requirements.

## Geo Infographics



## Geolocation map



# Illustration: Communications services



# Illustration: Building Materials & Hardware store